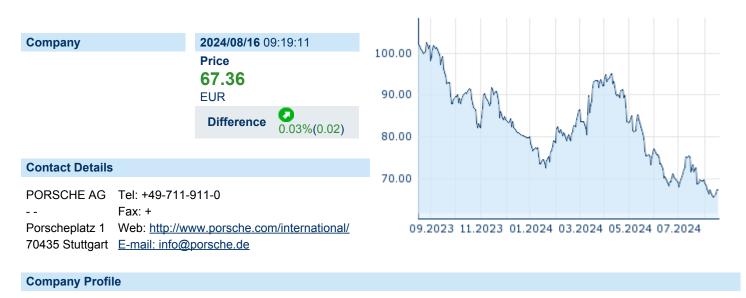

# DR. ING. H.C. F. PORSCHE AG NON-VTG PRF NPV

ISIN: DE000PAG9113 WKN: PAG911 Asset Class: Stock