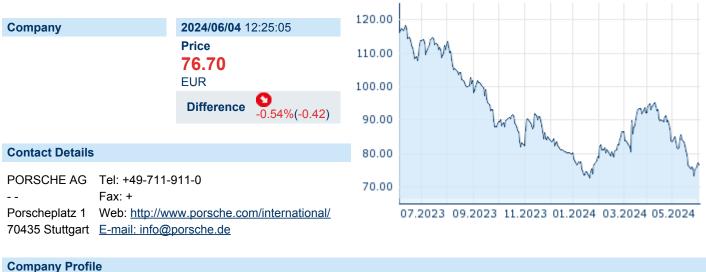

## DR. ING. H.C. F. PORSCHE AG NON-VTG PRF NPV

ISIN: DE000PAG9113 WKN: PAG911 Asset Class: Stock