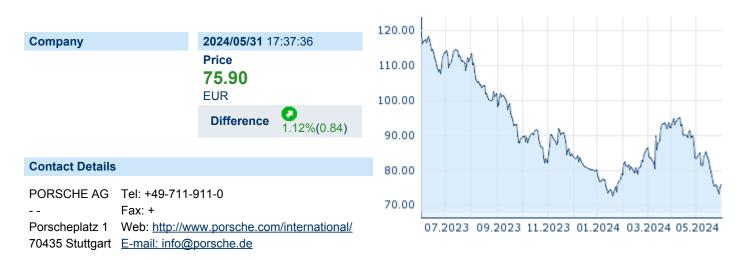

## DR. ING. H.C. F. PORSCHE AG NON-VTG PRF NPV

ISIN: DE000PAG9113 WKN: PAG911 Asset Class: Stock