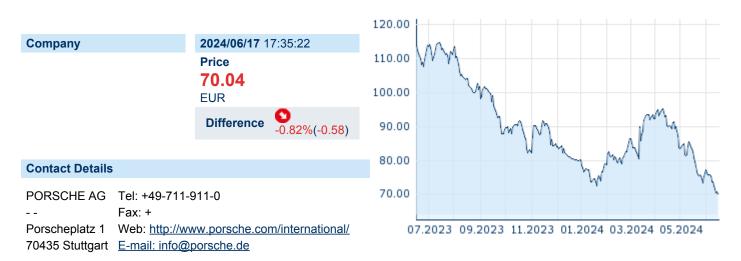

## DR. ING. H.C. F. PORSCHE AG NON-VTG PRF NPV

ISIN: DE000PAG9113 WKN: PAG911 Asset Class: Stock



## **Company Profile**

Porsche AG is an automotive manufacturer, which engages in the provision of passenger cars including the 911, the Taycan, the Macan, the Cayenne, the Panamera, and the 718 Boxster and Cayman. It operates through the Automotive and Financial Services segments. The Automotive segment consists of operations in the manufacture and sale of vehicles and engines of all kinds, as well as parts and assemblies for such and other technical products. The Financial Services segment consists of the group's financing and leasing services for customers and dealers, as well as mobility offerings and other financial services. The company was founded by Ferdinand Porsche, Adolf Rosenberger and Anton Piëch on April 25, 1931 and is headquartered in Stuttgart, Germany.

|