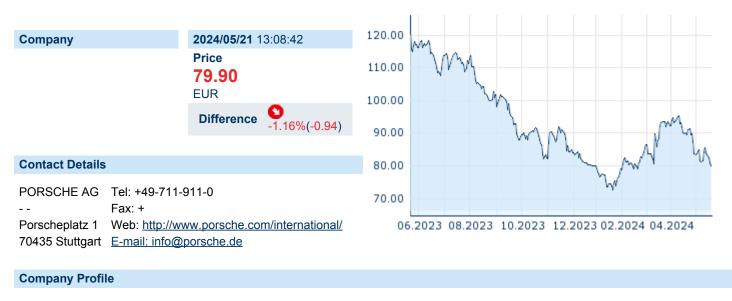

# DR. ING. H.C. F. PORSCHE AG NON-VTG PRF NPV

ISIN: DE000PAG9113 WKN: PAG911 Asset Class: Stock



Porsche AG is an automotive manufacturer, which engages in the provision of passenger cars including the 911, the Taycan, the Macan, the Cayenne, the Panamera, and the 718 Boxster and Cayman. It operates through the Automotive and Financial Services segments. The Automotive segment consists of operations in the manufacture and sale of vehicles and engines of all kinds, as well as parts and assemblies for such and other technical products. The Financial Services segment consists of the group's financing and leasing services for customers and dealers, as well as mobility offerings and other financial services. The company was founded by Ferdinand Porsche, Adolf Rosenberger and Anton Piëch on April 25, 1931 and is headquartered in Stuttgart, Germany.

### Financial figures, Fiscal year: fro