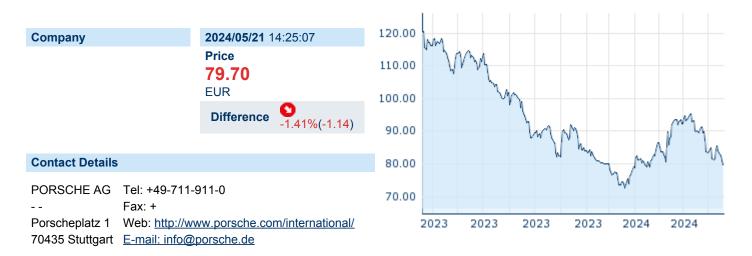

## DR. ING. H.C. F. PORSCHE AG NON-VTG PRF NPV

ISIN: DE000PAG9113 WKN: PAG911 Asset Class: Stock