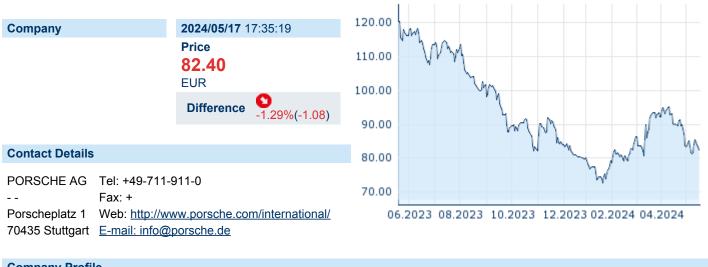

## DR. ING. H.C. F. PORSCHE AG NON-VTG PRF NPV

ISIN: DE000PAG9113 WKN: PAG911 Asset Class: Stock