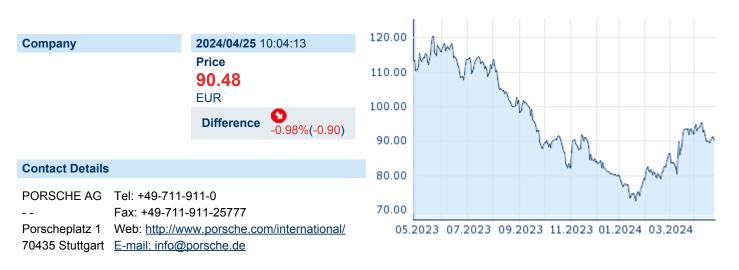

# DR. ING. H.C. F. PORSCHE AG NON-VTG PRF NPV

ISIN: DE000PAG9113 WKN: PAG911 Asset Class: Stock