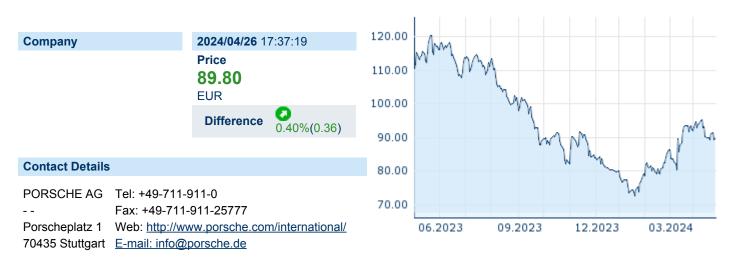

# DR. ING. H.C. F. PORSCHE AG NON-VTG PRF NPV

ISIN: DE000PAG9113 WKN: PAG911 Asset Class: Stock