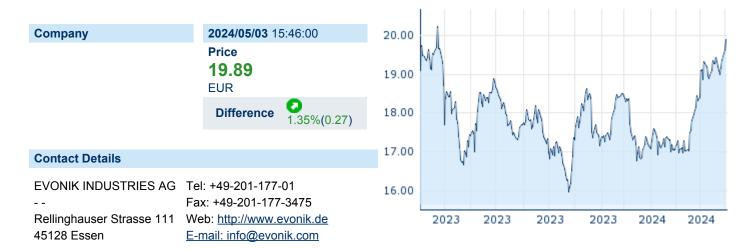

## **EVONIK INDUSTRIES AG**

ISIN: DE000EVNK013 WKN: EVNK01 Asset Class: Stock



## **Company Profile**

Evonik Industries AG operates as a holding company, which engages in the manufacture of specialty chemical products. It operates through the following segments: Specialty Aditives, Nutrition & Care, Smart Materials, Performance Materials, and Technology & Infrastructure. The Specialty Aditives segment includes powerful additives and versatile crosslinkers. The Nutrition & Care segment provides products for human well-being and the quality of life. The Smart Materials segment includes businesses with innovative materials that enable resource-saving solutions and replace conventional materials. The Performance Materials segment brings together businesses with the same DNA and it focus on resource-saving production, new applications and specialties. The Technology &