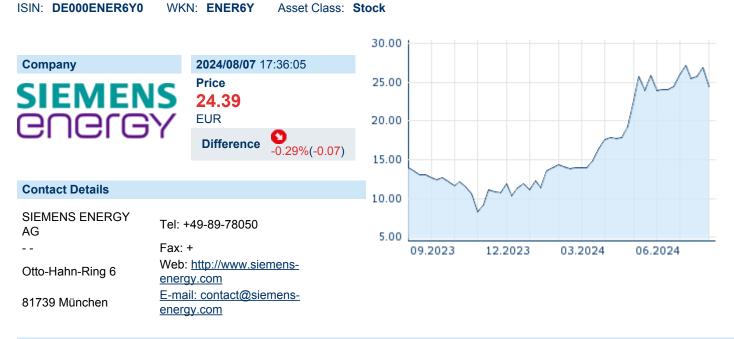

# SIEMENS ENERGY AG

| ISIN: DE000ENER6Y0 WKN: ENER6Y Asset Class: Stoc | k |
|--------------------------------------------------|---|
|--------------------------------------------------|---|