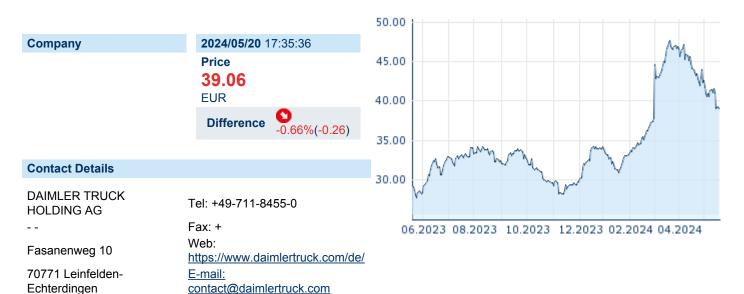

## DAIMLER TRUCK HOLDING AG

ISIN: DE000DTR0CK8 WKN: DTR0CK Asset Class: Stock



## **Company Profile**

Daimler Truck Holding AG is a holding company. It operates through the following segments: Trucks North America, Mercedes-Benz, Trucks Asia, Daimler Buses, and Financial Services. The Trucks North America segment refers to the development, manufacture, and sale of trucks under the Freightliner and Western Star brands in North America. The Mercedes-Benz segment is involved in the development, manufacture, and sales of trucks under the Mercedes-Benz brand, including off-highway-solutions, and sells trucks under the FUSO brand in Europe and Latin America. The Trucks Asia segment focuses on the development, manufacture, and sale of trucks and buses under the FUSO, BharatBenz, RIZON, and Mercedes-Benz brands. The Daimler Buses segment represents the development, manufa