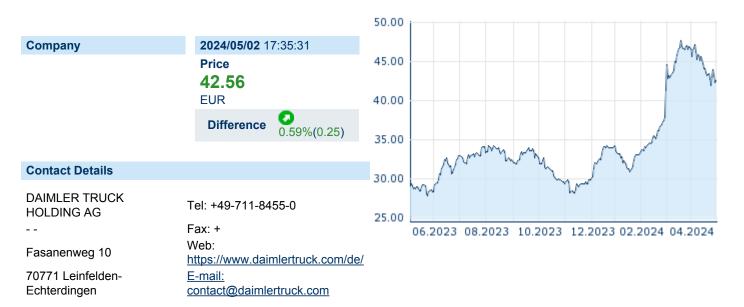

## DAIMLER TRUCK HOLDING AG

ISIN: DE000DTR0CK8 WKN: DTR0CK Asset Class: Stock



#### **Company Profile**

Daimler Truck Holding AG is a holding company. It operates through the following segments: Trucks North America, Mercedes-Benz, Trucks Asia, Daimler Buses, and Financial Services. The Trucks North America segment refers to the development, manufacture, and sale of trucks under the Freightliner and Western Star brands in North America. The Mercedes-Benz segment is involved in the development, manufacture, and sales of trucks under the Mercedes-Benz brand, including off-highway-solutions, and sells trucks under the FUSO brand in Europe and Latin America. The Trucks Asia segment focuses on the development, manufacture, and sale of trucks and buses under the FUSO, BharatBenz, RIZON, and Mercedes-Benz brands. The Daimler Buses segment represents the development, manu