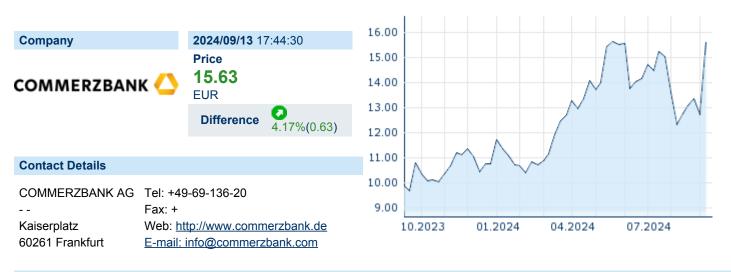

# **COMMERZBANK AG**

ISIN: DE000CBK1001 WKN: CBK100 Asset Class: Stock



#### **Company Profile**

Commerzbank AG engages in the provision of commercial banking services. It operates through the following business segments: Private and Small-Businesses Customers, Corporate Clients, and Others and Consolidation. The Private and Small-Businesses Customers segment focuses on the universal bank services for private and small-business customers, online securities transactions, and asset management. The Corporate Clients segment includes credit products and financing solutions for mid-size corporate clients, international corporations, and financial institutions. The Others and Consolidation segment contains the income and expenses which are not attributable to the business segments. The company was founded on February 26, 1870 and is headquartered in Frankfurt, Ge