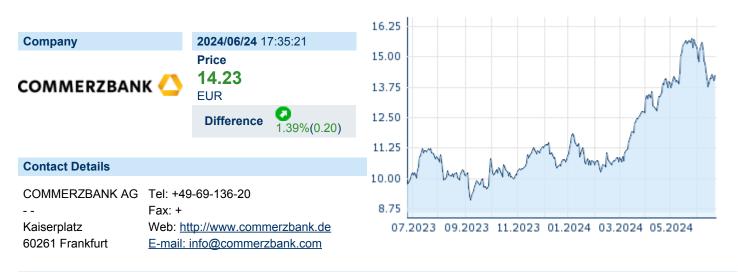

## **COMMERZBANK AG**

ISIN: DE000CBK1001 WKN: CBK100 Asset Class: Stock



#### **Company Profile**

Commerzbank AG engages in the provision of commercial banking services. It operates through the following business segments: Private and Small-Businesses Customers, Corporate Clients, and Others and Consolidation. The Private and Small-Businesses Customers segment focuses on the universal bank services for private and small-business customers, online securities transactions, and asset management. The Corporate Clients segment includes credit products and financing solutions for mid-size corporate clients, international corporations, and financial institutions. The Others and Consolidation segment contains the income and expenses which are not attributable to the business segments. The company was founded on February 26, 1870 and is headquartered in Frankfurt, Ge