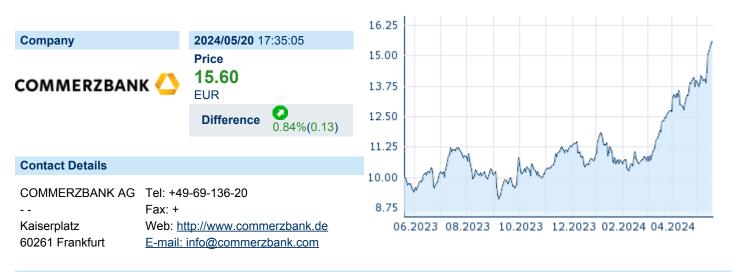

# **COMMERZBANK AG**

| ISIN: | DE000CBK1001 | WKN: | CBK100 | Asset Class: | Stock |
|-------|--------------|------|--------|--------------|-------|
|       |              |      |        |              |       |