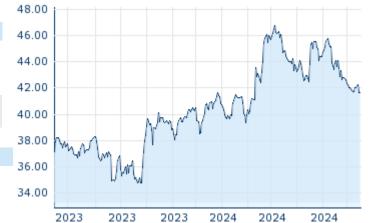

## **FUCHS SE VZ.**

ISIN: DE000A3E5D64 WKN: A3E5D6 Asset Class: Stock





#### **Contact Details**

FUCHS SE Tel: +49-621-3802-0

- - Fax: +

Einsteinstrasse 11 Web: <a href="http://www.fuchs.com">http://www.fuchs.com</a>
68169 Mannheim <a href="mailto:kontakt@fuchs.com">E-mail: kontakt@fuchs.com</a>

#### **Company Profile**

FUCHS SE engages in the development, production, and sale of lubricants and related specialties. Its products include engine oils, motorcycle lubricants, service fluids, greases, corrosion preventives, cleaners, and concrete release agents. It also provides analytical, technical, open gear, and coating services. The company was founded by Rudolf Fuchs in 1931 and is headquartered in Mannheim, Germany.

## Financial figures, Fiscal year: from 01.01. to 31.12.

|                                | 20            | 23                     | 20