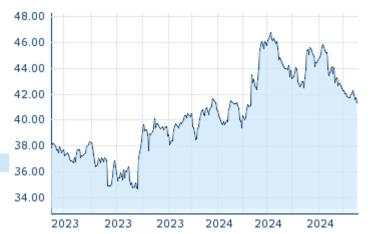

## **FUCHS SE VZ.**

ISIN: DE000A3E5D64 WKN: A3E5D6 Asset Class: Stock





#### **Contact Details**

FUCHS SE Tel: +49-621-3802-0

-- Fax: +

Einsteinstrasse 11 Web: <a href="http://www.fuchs.com">http://www.fuchs.com</a>
68169 Mannheim <a href="mailto:kontakt@fuchs.com">E-mail: kontakt@fuchs.com</a>

#### **Company Profile**

FUCHS SE engages in the development, production, and sale of lubricants and related specialties. Its products include engine oils, motorcycle lubricants, service fluids, greases, corrosion preventives, cleaners, and concrete release agents. It also provides analytical, technical, open gear, and coating services. The company was founded by Rudolf Fuchs in 1931 and is headquartered in Mannheim, Germany.

## Financial figures, Fiscal year: from 01.01. to 31.12.

|                                | 20            | 23                     | 20