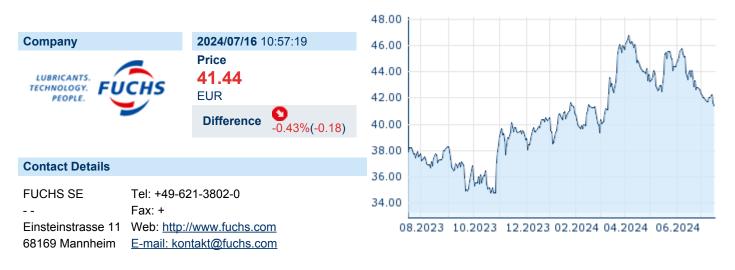

# FUCHS SE VZ.

| ISIN: | DE000A3E5D64 | WKN: A3E5D6 | Asset Class: Stock |
|-------|--------------|-------------|--------------------|
|-------|--------------|-------------|--------------------|