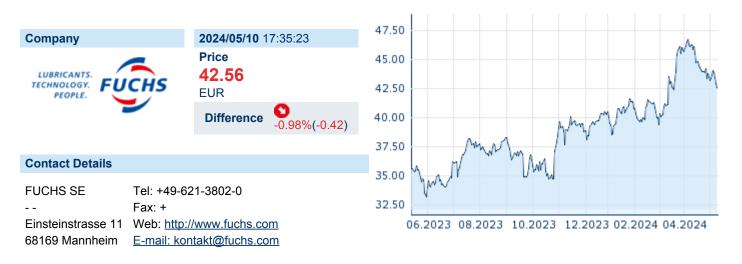

# FUCHS SE VZ.

| ISIN: | DE000A3E5D64 | WKN: A3E5D6 | Asset Class: Stock |
|-------|--------------|-------------|--------------------|
|-------|--------------|-------------|--------------------|