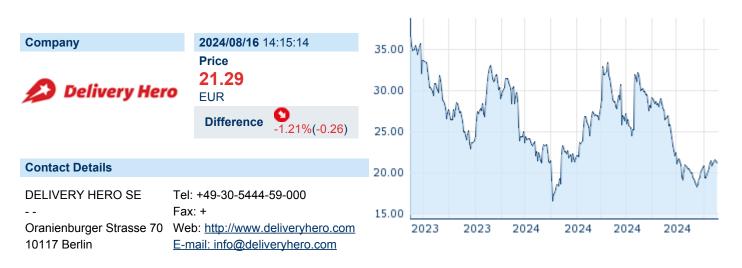

# **DELIVERY HERO SE**

ISIN: DE000A2E4K43 WKN: A2E4K4 Asset Class: Stock



### **Company Profile**

Delivery Hero SE is a holding company, which engages in the operation of online food ordering portals. It develops an online platform, providing users with information on local restaurants and their delivery services. The firm offers consumers access to online menu cards, order placement, and payment processing applications. It operates through the following geographical segments: Asia, Middle East and North Africa (MENA), Europe, Americas, and Integrated Verticals. The company was founded by L. Niklas Östberg, Markus Fuhrmann, Lukasz Gadowski, and Kolja Hebenstreit in May 2011 and is headquartered in Berlin, Germany.

### Financial figures, Fiscal year: from 01.01. to 31.12.

|                                | 202            | 23                     | 20