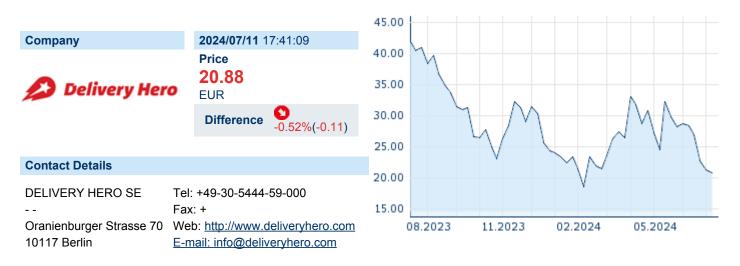

# **DELIVERY HERO SE**

| ISIN: DE000A2E4K43 | WKN: <b>A2E4K4</b> | Asset Class: | Stock |
|--------------------|--------------------|--------------|-------|
|--------------------|--------------------|--------------|-------|