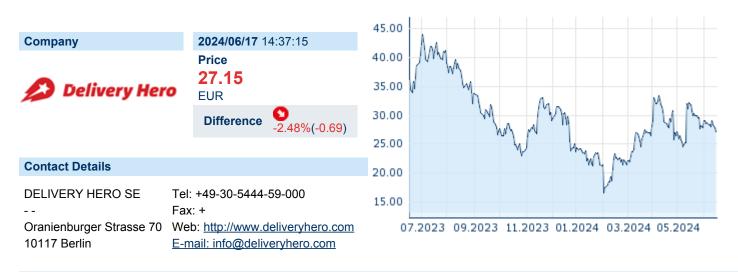

## **DELIVERY HERO SE**

ISIN: DE000A2E4K43 WKN: A2E4K4 Asset Class: Stock



#### **Company Profile**

Delivery Hero SE is a holding company, which engages in the operation of online food ordering portals. It develops an online platform, providing users with information on local restaurants and their delivery services. The firm offers consumers access to online menu cards, order placement, and payment processing applications. It operates through the following geographical segments: Asia, Middle East and North Africa (MENA), Europe, Americas, and Integrated Verticals. The company was founded by L. Niklas Östberg, Markus Fuhrmann, Lukasz Gadowski, and Kolja Hebenstreit in May 2011 and is headquartered in Berlin, Germany.

#### Financial figures, Fiscal year: from 01.01. to 31.12.

|                                | 20                            | 23             | 2