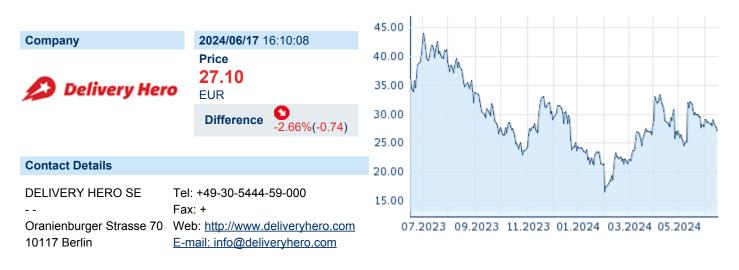

## **DELIVERY HERO SE**

ISIN: DE000A2E4K43 WKN: A2E4K4 Asset Class: Stock



#### **Company Profile**

Delivery Hero SE is a holding company, which engages in the operation of online food ordering portals. It develops an online platform, providing users with information on local restaurants and their delivery services. The firm offers consumers access to online menu cards, order placement, and payment processing applications. It operates through the following geographical segments: Asia, Middle East and North Africa (MENA), Europe, Americas, and Integrated Verticals. The company was founded by L. Niklas Östberg, Markus Fuhrmann, Lukasz Gadowski, and Kolja Hebenstreit in May 2011 and is headquartered in Berlin, Germany.

#### Financial figures, Fiscal year: from 01.01. to 31.12.

|                                | 202                           | 23             | 2