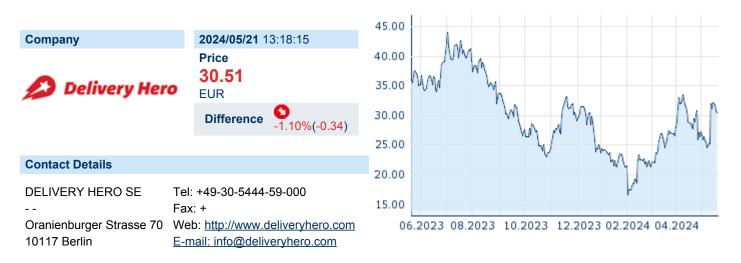

## **DELIVERY HERO SE**

ISIN: DE000A2E4K43 WKN: A2E4K4 Asset Class: Stock



#### **Company Profile**

Delivery Hero SE is a holding company, which engages in the operation of online food ordering portals. It develops an online platform, providing users with information on local restaurants and their delivery services. The firm offers consumers access to online menu cards, order placement, and payment processing applications. It operates through the following geographical segments: Asia, Middle East and North Africa (MENA), Europe, Americas, and Integrated Verticals. The company was founded by L. Niklas Östberg, Markus Fuhrmann, Lukasz Gadowski, and Kolja Hebenstreit in May 2011 and is headquartered in Berlin, Germany.

#### Financial figures, Fiscal year: from 01.01. to 31.12.

|                                | 20                            | 23             | 2