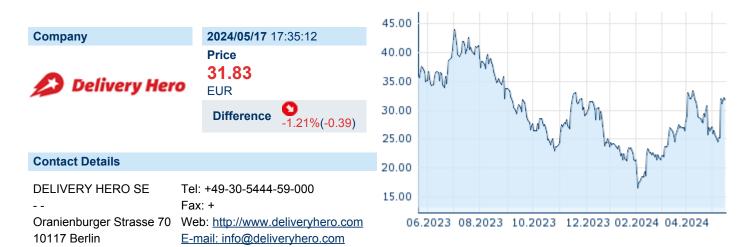

## **DELIVERY HERO SE**

ISIN: DE000A2E4K43 WKN: A2E4K4 Asset Class: Stock



#### **Company Profile**

Delivery Hero SE is a holding company, which engages in the operation of online food ordering portals. It develops an online platform, providing users with information on local restaurants and their delivery services. The firm offers consumers access to online menu cards, order placement, and payment processing applications. It operates through the following geographical segments: Asia, Middle East and North Africa (MENA), Europe, Americas, and Integrated Verticals. The company was founded by L. Niklas Östberg, Markus Fuhrmann, Lukasz Gadowski, and Kolja Hebenstreit in May 2011 and is headquartered in Berlin, Germany.

## Financial figures, Fiscal year: from 01.01. to 31.12.

|                                | 20:            | 23                     | 20