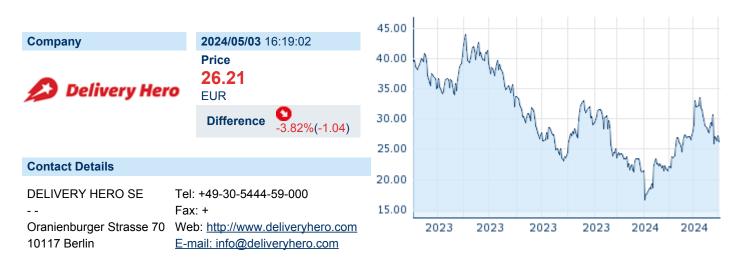

## **DELIVERY HERO SE**

ISIN: DE000A2E4K43 WKN: A2E4K4 Asset Class: Stock



#### **Company Profile**

Delivery Hero SE is a holding company, which engages in the operation of online food ordering portals. It develops an online platform, providing users with information on local restaurants and their delivery services. The firm offers consumers access to online menu cards, order placement, and payment processing applications. It operates through the following geographical segments: Asia, Middle East and North Africa (MENA), Europe, Americas, and Integrated Verticals. The company was founded by L. Niklas Östberg, Markus Fuhrmann, Lukasz Gadowski, and Kolja Hebenstreit in May 2011 and is headquartered in Berlin, Germany.

#### Financial figures, Fiscal year: from 01.01. to 31.12.

|                                | 202                           | 23             | 2