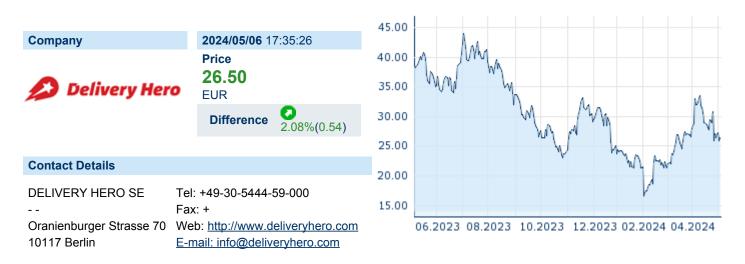

# **DELIVERY HERO SE**

| ISIN: DE000A2E4K43 WKN: A2E4K4 Asset Class: Sto |
|-------------------------------------------------|
|-------------------------------------------------|