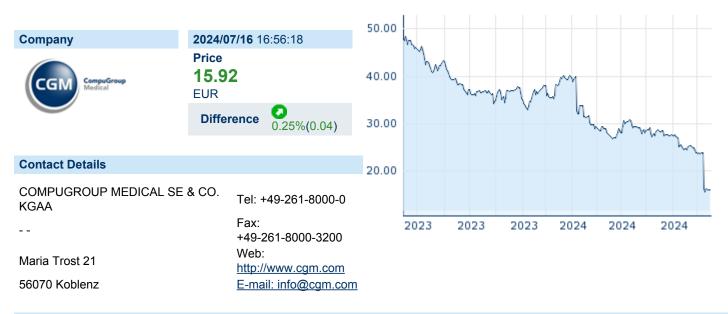

# COMPUGROUP MEDICAL SE & CO KGAA

ISIN: DE000A288904 WKN: A28890 Asset Class: Stock