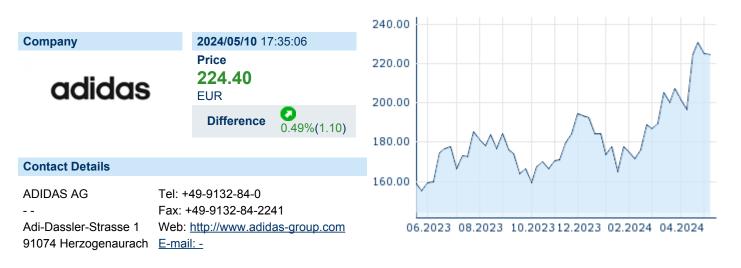

# **ADIDAS AG**

ISIN: DE000A1EWWW0 WKN: A1EWWW

Asset Class: Stock



#### **Company Profile**

adidas AG engages in the design, distribution, and marketing of athletic and sporting lifestyle products. It operates through the following geographical segments: EMEA, North America, Greater China, Asia-Pacific, Latin America, and Other Businesses. The Other Businesses segment includes the activities of the Y-3 label and other subordinated businesses. The company was founded by Adolf Dassler in 1920 and is headquartered in Herzogenaurach, Germany.

#### Financial figures, Fiscal year: from 01.01. to 31.12.

|                                | 202            | 22                     | 20             | າາ                     | 202            | 04                     |
|--------------------------------|----------------|------------------------|----------------|----