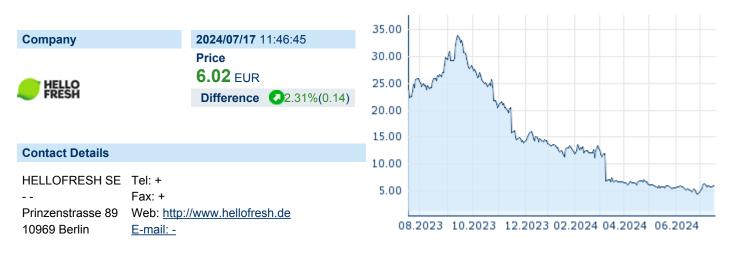

# **HELLOFRESH SE**

ISIN: DE000A161408 WKN: A16140 Asset Class: Stock



#### **Company Profile**

HelloFresh SE engages in the provision of food solutions. It operates through the USA and International geographical segments. The International segment comprises Australia, Austria, Belgium, Canada, Germany, the Netherlands, Switzerland, and the United Kingdom. The company was founded by Jessica Nilsson Schultz, Thomas W. Griesel, and Dominik S. Richter in 2011 and is headquartered in Berlin, Germany.

### Financial figures, Fiscal year: from 01.01. to 31.12.

|                                | 202           | 23                     | 20            | <b>2</b> 2             | 202           | 04                    |
|--------------------------------|---------------|------------------------|---------------|------------------------|---------------|-----------------