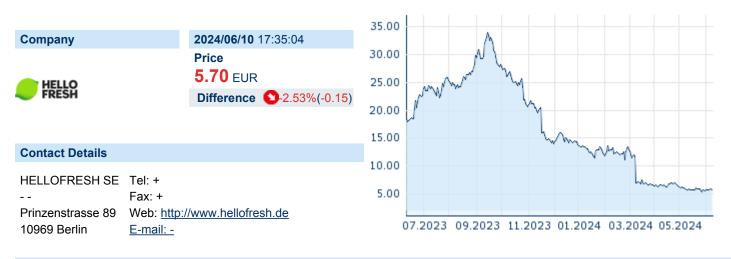

# **HELLOFRESH SE**

ISIN: DE000A161408 WKN: A16140 Asset Class: Stock



#### **Company Profile**

HelloFresh SE engages in the provision of food solutions. It operates through the USA and International geographical segments. The International segment comprises Australia, Austria, Belgium, Canada, Germany, the Netherlands, Switzerland, and the United Kingdom. The company was founded by Jessica Nilsson Schultz, Thomas W. Griesel, and Dominik S. Richter in 2011 and is headquartered in Berlin, Germany.

### Financial figures, Fiscal year: from 01.01. to 31.12.

|                                | 202           | 23                     | 20            | 22                     | 202           | 94                    |
|--------------------------------|---------------|------------------------|---------------|------------------------|---------------|-----------------