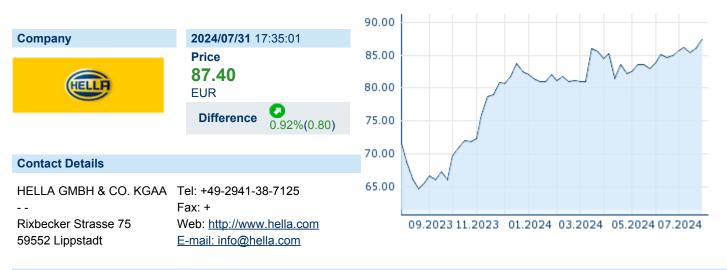

## HELLA GMBH & CO KGAA ISIN: DE000A13SX22 WKN: A13SX2

Asset Class: Stock



#### **Company Profile**

HELLA GmbH & Co. KGaA engages in the development and manufacture of automotive technologies. It operates through the following segments: Lighting, Electronics, and Lifecycle Solutions. The Lighting segment focuses on the development and manufacture of headlamps, combination rear lamps, body lighting, and interior lights. The Electronics segment is involved in the product lines of automated driving, sensors and actuators, body electronics, and energy management. The Lifecycle Solutions segment serves the automotive manufacturers and other suppliers with a variety of lighting and electronic components. The company was founded on June 11, 1899 and is headquartered in Lippstadt, Germany.

#### Financial figures, Fiscal year: from 01.01. to 31.12.

|