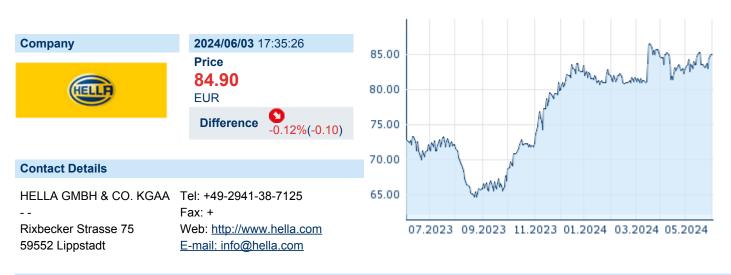

#### HELLA GMBH & CO KGAA ISIN: DE000A13SX22 WKN: A13SX2

Asset Class: Stock



#### **Company Profile**

HELLA GmbH & Co. KGaA engages in the development and manufacture of automotive technologies. It operates through the following segments: Lighting, Electronics, and Lifecycle Solutions. The Lighting segment focuses on the development and manufacture of headlamps, combination rear lamps, body lighting, and interior lights. The Electronics segment is involved in the product lines of automated driving, sensors and actuators, body electronics, and energy management. The Lifecycle Solutions segment serves the automotive manufacturers and other suppliers with a variety of lighting and electronic components. The company was founded on June 11, 1899 and is headquartered in Lippstadt, Germany.

#### Financial figures, Fiscal year: from 01.01. to 31.12.

|