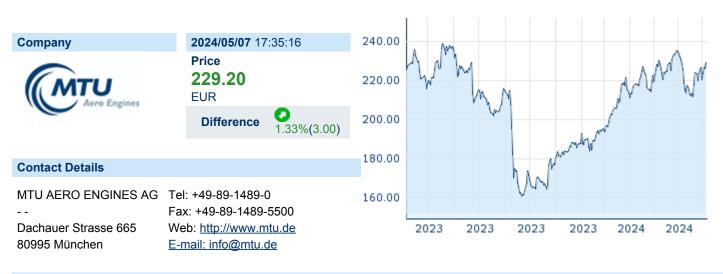

# **MTU AERO ENGINES AG**

| ISIN: DE000A0D9PT0 WKN: A0 | D9PT Ass |
|----------------------------|----------|
|----------------------------|----------|

Asset Class: Stock