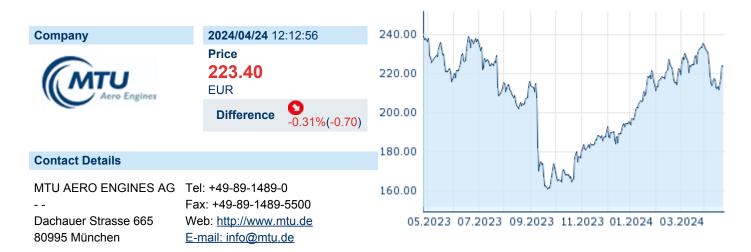

## MTU AERO ENGINES AG

ISIN: DE000A0D9PT0 WKN: A0D9PT Asset Class: Stock



#### **Company Profile**

MTU Aero Engines AG is engaged in the development, manufacture and trade of aviation engine and components. It operates its business through the following segments: Original Equipment Manufacturing, and Maintenance, Repair and Overhaul. The Original Equipment Manufacturing segment develops, manufactures, assembles and delivers commercial and military engines and components. The Maintenance, Repair and Overhaul segment maintains, repairs and overhauls aircraft engines and industrial gas turbines. The company was founded by Karl Rapp in 1913 and is headquartered in Munich, Germany.

## Financial figures, Fiscal year: from 01.01. to 31.12.

|                                | 20             | 23                     | 20            | 22                     | 20