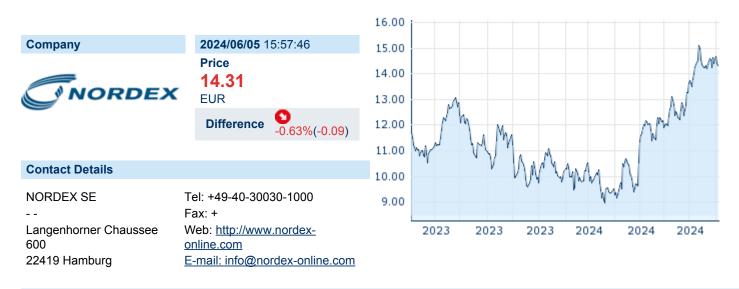

# NORDEX SE

| ISIN: | DE000A0D6554 | WKN: | A0D655 | Asset Class: | Stock |
|-------|--------------|------|--------|--------------|-------|
|-------|--------------|------|--------|--------------|-------|