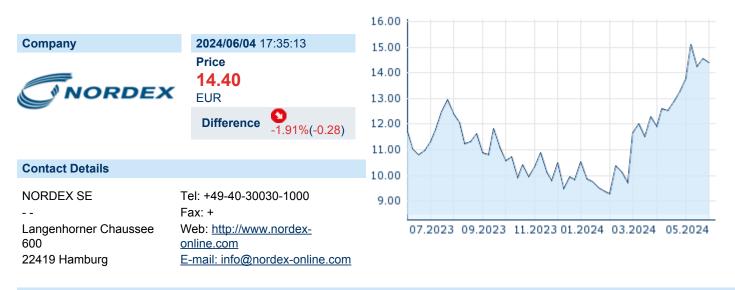

# NORDEX SE

| ISIN: | DE000A0D6554 | WKN: | A0D655 | Asset Class: | Stock |
|-------|--------------|------|--------|--------------|-------|
|-------|--------------|------|--------|--------------|-------|