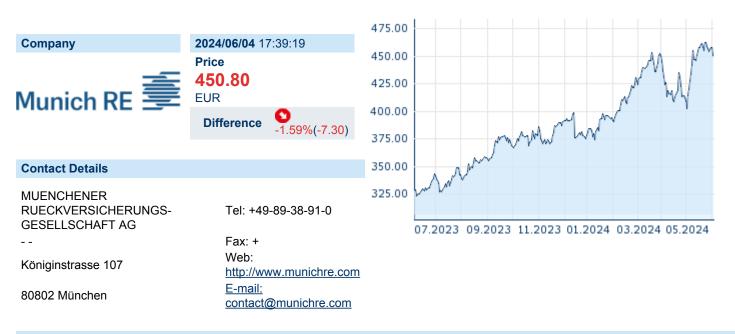

## MÜNCHENER RÜCKVERSICHERUNGS-GESELLSCHAFT AG

ISIN: DE0008430026 WKN: 843002 Asset Class: Stock



#### **Company Profile**

**Debt-equity ratio** 

Münchener Rückversicherungs-Gesellschaft AG engages in the provision of insurance and reinsurance services. It operates through the following segments: Life and Health Reinsurance; Property-Casualty Reinsurance; ERGO Life and Health Germany; EGRO Property-Casualty Germany; and ERGO International. The Life and Health Reinsurance segment includes global life and health reinsurance business. The Property-Casualty Reinsurance segment covers global property-casualty reinsurance business. The ERGO Life and Health Germany segment includes German life and health primary insurance business, global travel insurance business, and digital ventures business. The EGRO Property-Casualty Germany segment covers German property-casualty insurance business,