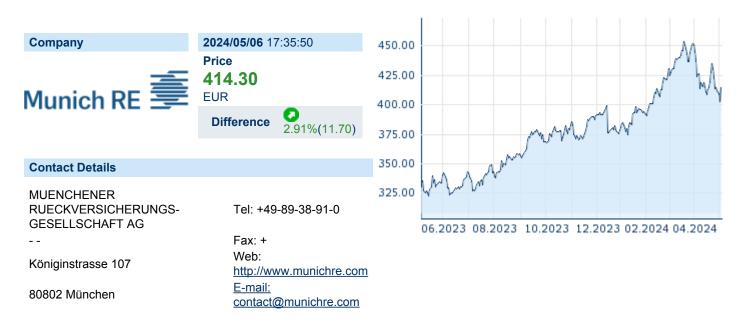

### MÜNCHENER RÜCKVERSICHERUNGS-GESELLSCHAFT AG

ISIN: **DE0008430026** WKN: **843002** Asset Class: Stock