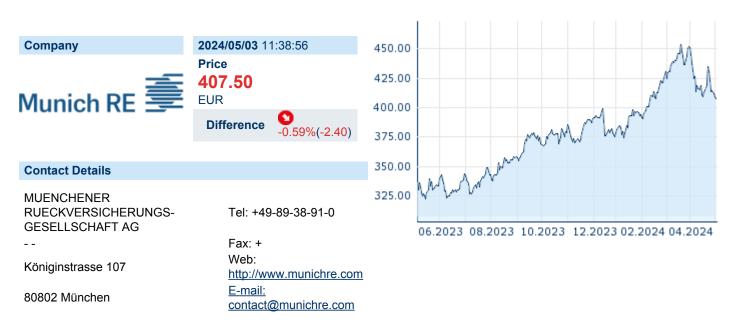

## MÜNCHENER RÜCKVERSICHERUNGS-GESELLSCHAFT AG

ISIN: DE0008430026 WKN: 843002 Asset Class: Stock



#### **Company Profile**

Münchener Rückversicherungs-Gesellschaft AG engages in the provision of insurance and reinsurance services. It operates through the following segments: Life and Health Reinsurance; Property-Casualty Reinsurance; ERGO Life and Health Germany; EGRO Property-Casualty Germany; and ERGO International. The Life and Health Reinsurance segment includes global life and health reinsurance business. The Property-Casualty Reinsurance segment covers global property-casualty reinsurance business. The ERGO Life and Health Germany segment includes German life and health primary insurance business, global travel insurance business, and digital ventures business. The EGRO Property-Casualty Germany segment covers German property-casualty insurance business, excluding digital ventu