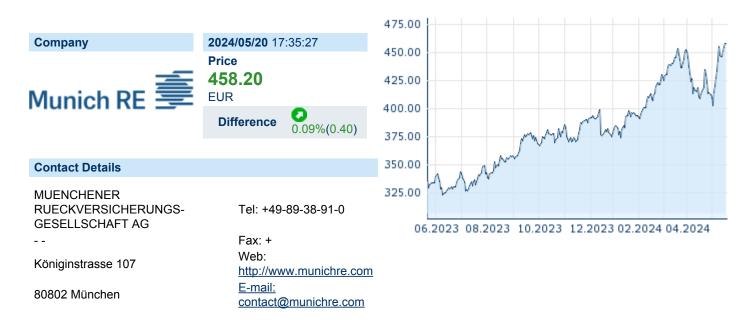

## MÜNCHENER RÜCKVERSICHERUNGS-GESELLSCHAFT AG

ISIN: **DE0008430026** WKN: **843002** Asset Class: **Stock** 



## **Company Profile**

Ralanco notos

Münchener Rückversicherungs-Gesellschaft AG engages in the provision of insurance and reinsurance services. It operates through the following segments: Life and Health Reinsurance; Property-Casualty Reinsurance; ERGO Life and Health Germany; EGRO Property-Casualty Germany; and ERGO International. The Life and Health Reinsurance segment includes global life and health reinsurance business. The Property-Casualty Reinsurance segment covers global property-casualty reinsurance business. The ERGO Life and Health Germany segment includes German life and health primary insurance business, global travel insurance business, and digital ventures business. The EGRO Property-Casualty Germany segment covers German property-casualty insurance business, excluding