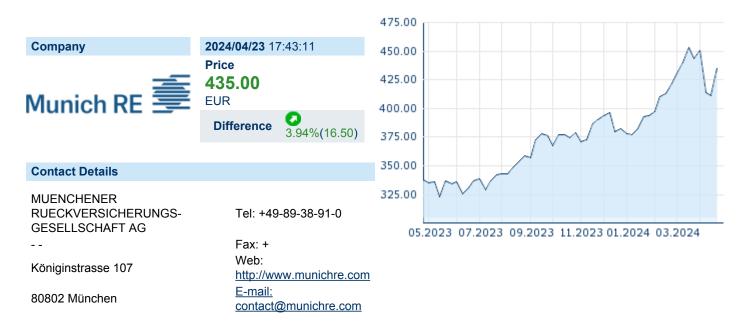

### MÜNCHENER RÜCKVERSICHERUNGS-GESELLSCHAFT AG

ISIN: DE0008430026 WKN: 843002 Asset Class: Stock



#### **Company Profile**

Münchener Rückversicherungs-Gesellschaft AG engages in the provision of insurance and reinsurance services. It operates through the following segments: Life and Health Reinsurance; Property-Casualty Reinsurance; ERGO Life and Health Germany; EGRO Property-Casualty Germany; and ERGO International. The Life and Health Reinsurance segment includes global life and health reinsurance business. The Property-Casualty Reinsurance segment covers global property-casualty reinsurance business. The ERGO Life and Health Germany segment includes German life and health primary insurance business, global travel insurance business, and digital ventures business. The EGRO Property-Casualty Germany segment covers German property-casualty insurance business, excluding digital ventu