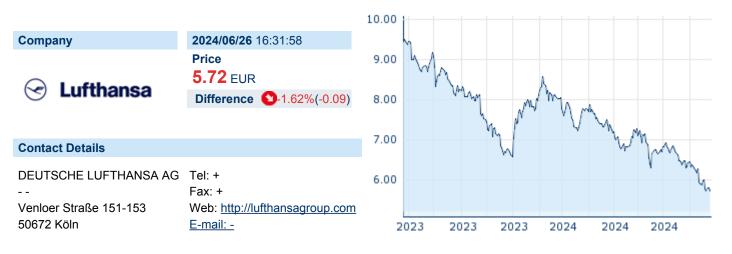

## **DEUTSCHE LUFTHANSA AG**

ISIN: DE0008232125 WKN: 823212 Asset Class: Stock



#### **Company Profile**

Deutsche Lufthansa AG engages in the provision of passenger, freight, and cargo airline services. It operates through the following segments: Network Airlines, Eurowings, Logistics, Maintenance Repair Overhaul, Catering and Additional Businesses and Group Functions. The Network Airlines segment comprises Lufthansa German Airlines, SWISS, and Austrian Airlines. The Eurowings segment focuses on the growing market for european direct sales. The Logistics segment consists of scheduled airfreight activities of the Lufthansa Cargo group. The Maintenance Repair Overhaul segment is involved in the provision of maintenance, repair, and overhaul services for civilian commercial aircraft. The Catering segment is engaged in providing airline catering. The company was founde