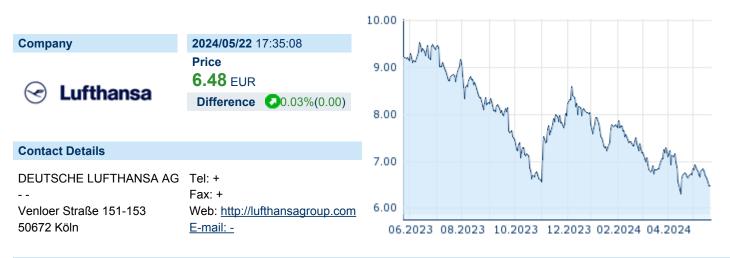

# **DEUTSCHE LUFTHANSA AG**

ISIN: DE0008232125 WKN: 823212 Asset Class: Stock



#### **Company Profile**

Deutsche Lufthansa AG engages in the provision of passenger, freight, and cargo airline services. It operates through the following segments: Network Airlines, Eurowings, Logistics, Maintenance Repair Overhaul, Catering and Additional Businesses and Group Functions. The Network Airlines segment comprises Lufthansa German Airlines, SWISS, and Austrian Airlines. The Eurowings segment focuses on the growing market for european direct sales. The Logistics segment consists of scheduled airfreight activities of the Lufthansa Cargo group. The Maintenance Repair Overhaul segment is involved in the provision of maintenance, repair, and overhaul services for civilian commercial aircraft. The Catering segment is engaged in providing airline catering. The company was founde