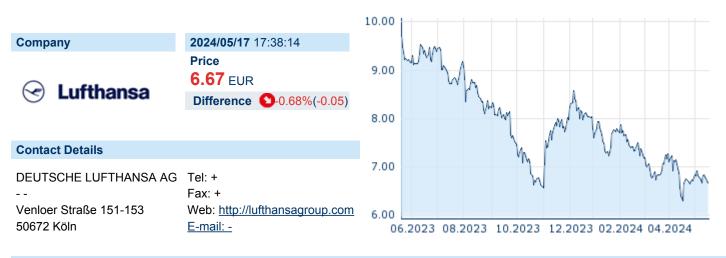

# **DEUTSCHE LUFTHANSA AG**

ISIN: DE0008232125 WKN: 823212 Asset Class: Stock



#### **Company Profile**

Deutsche Lufthansa AG engages in the provision of passenger, freight, and cargo airline services. It operates through the following segments: Network Airlines, Eurowings, Logistics, Maintenance Repair Overhaul, Catering and Additional Businesses and Group Functions. The Network Airlines segment comprises Lufthansa German Airlines, SWISS, and Austrian Airlines. The Eurowings segment focuses on the growing market for european direct sales. The Logistics segment consists of scheduled airfreight activities of the Lufthansa Cargo group. The Maintenance Repair Overhaul segment is involved in the provision of maintenance, repair, and overhaul services for civilian commercial aircraft. The Catering segment is engaged in providing airline catering. The company was founde