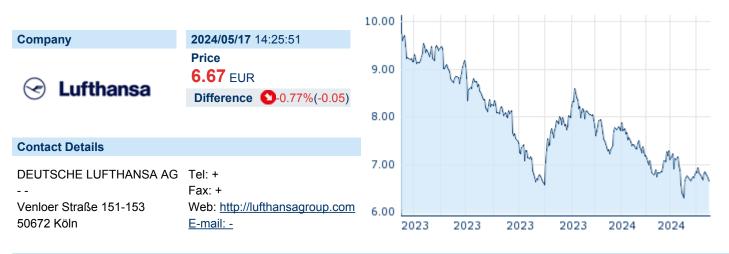

## **DEUTSCHE LUFTHANSA AG**

ISIN: DE0008232125 WKN: 823212 Asset Class: Stock



#### **Company Profile**

Deutsche Lufthansa AG engages in the provision of passenger, freight, and cargo airline services. It operates through the following segments: Network Airlines, Eurowings, Logistics, Maintenance Repair Overhaul, Catering and Additional Businesses and Group Functions. The Network Airlines segment comprises Lufthansa German Airlines, SWISS, and Austrian Airlines. The Eurowings segment focuses on the growing market for european direct sales. The Logistics segment consists of scheduled airfreight activities of the Lufthansa Cargo group. The Maintenance Repair Overhaul segment is involved in the provision of maintenance, repair, and overhaul services for civilian commercial aircraft. The Catering segment is engaged in providing airline catering. The company was founde