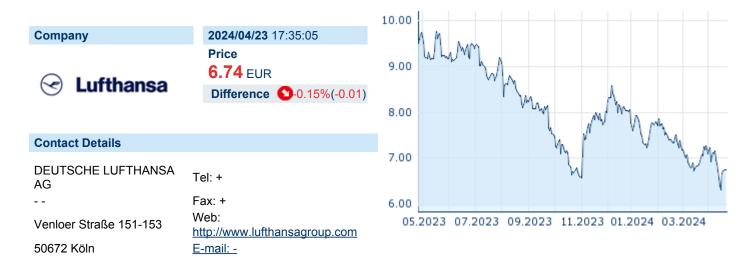

### **DEUTSCHE LUFTHANSA AG**

ISIN: **DE0008232125** WKN: **823212** Asset Class: **Stock** 



### **Company Profile**

Deutsche Lufthansa AG engages in the provision of passenger, freight, and cargo airline services. It operates through the following segments: Network Airlines, Eurowings, Logistics, Maintenance Repair Overhaul, Catering and Additional Businesses and Group Functions. The Network Airlines segment comprises Lufthansa German Airlines, SWISS, and Austrian Airlines. The Eurowings segment focuses on the growing market for european direct sales. The Logistics segment consists of scheduled airfreight activities of the Lufthansa Cargo group. The Maintenance Repair Overhaul segment is involved in the provision of maintenance, repair, and overhaul services for civilian commercial aircraft. The Catering segment is engaged in providing airline catering. The company was founded