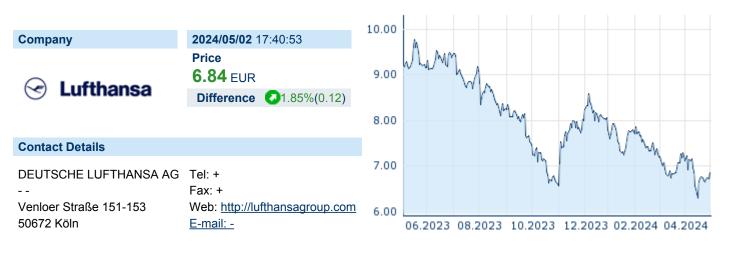

## **DEUTSCHE LUFTHANSA AG**

ISIN: DE0008232125 WKN: 823212 Asset Class: Stock



#### **Company Profile**

Deutsche Lufthansa AG engages in the provision of passenger, freight, and cargo airline services. It operates through the following segments: Network Airlines, Eurowings, Logistics, Maintenance Repair Overhaul, Catering and Additional Businesses and Group Functions. The Network Airlines segment comprises Lufthansa German Airlines, SWISS, and Austrian Airlines. The Eurowings segment focuses on the growing market for european direct sales. The Logistics segment consists of scheduled airfreight activities of the Lufthansa Cargo group. The Maintenance Repair Overhaul segment is involved in the provision of maintenance, repair, and overhaul services for civilian commercial aircraft. The Catering segment is engaged in providing airline catering. The company was founde