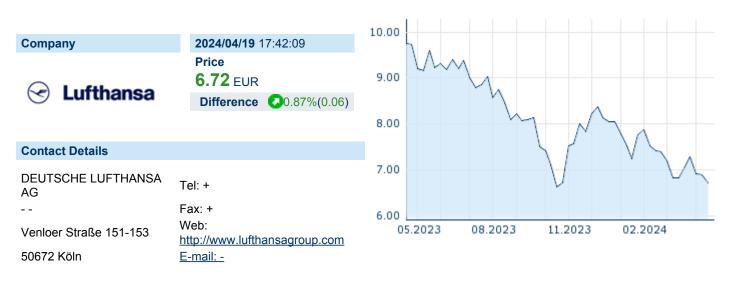

## **DEUTSCHE LUFTHANSA AG**

ISIN: DE0008232125 WKN: 823212 Asset Class: Stock



#### **Company Profile**

Deutsche Lufthansa AG engages in the provision of passenger, freight, and cargo airline services. It operates through the following segments: Network Airlines, Eurowings, Logistics, Maintenance Repair Overhaul, Catering and Additional Businesses and Group Functions. The Network Airlines segment comprises Lufthansa German Airlines, SWISS, and Austrian Airlines. The Eurowings segment focuses on the growing market for european direct sales. The Logistics segment consists of scheduled airfreight activities of the Lufthansa Cargo group. The Maintenance Repair Overhaul segment is involved in the provision of maintenance, repair, and overhaul services for civilian commercial aircraft. The Catering segment is engaged in providing airline catering. The company was founde